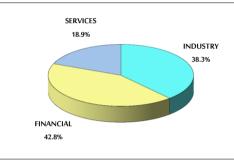

## 4- SOME FINANCIAL RATIOS FOR THE ASE (4/12/2018)

| SECTOR    | P/E    | P/BV  | DIVIDEND YIELD (%) | TURNOVER (%) |
|-----------|--------|-------|--------------------|--------------|
| FINANCIAL | 17.030 | 1.070 | 5.116              | 0.025        |
| SERVICES  | 16.132 | 1.197 | 5.524              | 0.037        |
| INDUSTRY  | 52.905 | 1.253 | 3.636              | 0.052        |
| OVERALL   | 17.579 | 1.127 | 5.054              | 0.031        |

#### VALUE TRADED FROM 21/11 TO 4/12/2018

VALUE TRADED BY SECTOR TUESDAY 4/12/2018

GENERAL FREE FLOAT PRICE INDEX FROM 21/11 TO 4/12/2018

GENERAL PRICE INDEX FROM 21/11 TO 4/12/2018