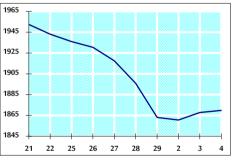

#### VALUE TRADED FROM 21/11 TO 4/12/2018

VALUE TRADED BY SECTOR TUESDAY 4/12/2018

GENERAL FREE FLOAT PRICE INDEX FROM 21/11 TO 4/12/2018

GENERAL PRICE INDEX FROM 21/11 TO 4/12/2018