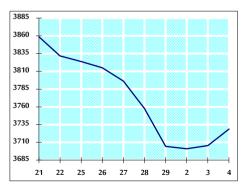

#### VALUE TRADED FROM 21/11 TO 4/12/2018

VALUE TRADED BY SECTOR TUESDAY 4/12/2018

GENERAL FREE FLOAT PRICE INDEX FROM 21/11 TO 4/12/2018

GENERAL PRICE INDEX FROM 21/11 TO 4/12/2018