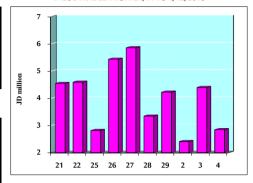

#### VALUE TRADED FROM 21/11 TO 4/12/2018

VALUE TRADED BY SECTOR TUESDAY 4/12/2018

GENERAL FREE FLOAT PRICE INDEX FROM 21/11 TO 4/12/2018

GENERAL PRICE INDEX FROM 21/11 TO 4/12/2018